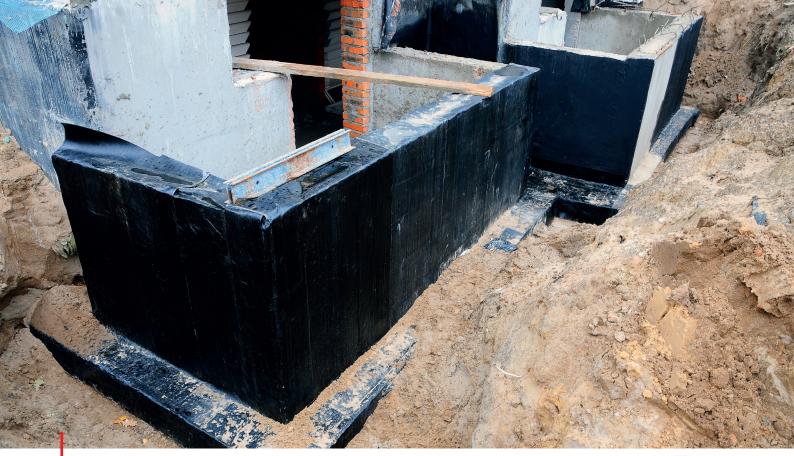

## **IKO hydro Barrier:** your underground water barrier

Buildings must survive all kinds of weather conditions and are literally, permanently in the ground with their foundations. That makes protecting constructions from infiltrations at the foot of cavity walls an absolute necessity.

Within the range of high-quality bituminous waterproofing membranes, IKO has a solution specifically geared around this issue. The **IKO hydro Barrier membranes** are the perfect protection against groundwater for foundations. There are also the IKO hydro Barrier strips in a range of widths for resisting capillary moisture in the walls. The IKO hydro Barrier range is the sustainable solution for waterproofing underground structures and cavity walls.

## **CELLARS AND FOUNDATIONS**

These membranes are perfectly suited to waterproofing cellars and foundations, thanks to the reinforced polyester glass combination insert.

| Article nr. | Description                 | Length |  |
|-------------|-----------------------------|--------|--|
| 01550635    | IKO hydro Barrier 4 180 T/F | 10 m   |  |
| 01551635    | IKO hydro Barrier 4 250 T/F | 10 m   |  |
| 01551835    | IKO hydro Barrier 5 250 T/F | 7.5 m  |  |