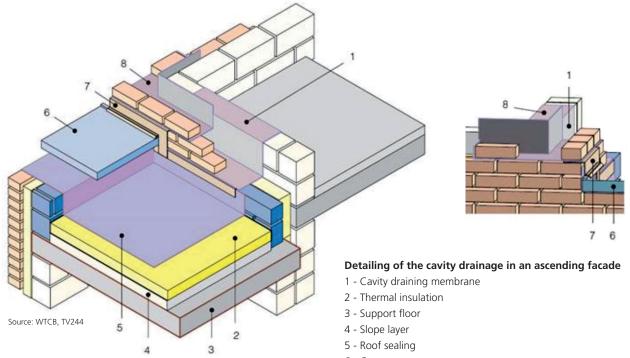

- 6 Capstone
- 7 Metal slab
- 8 Extra strip of cavity draining membrane

Technical data sheets of this products are easy to consult via this QR code

. .

ROOFING | WATERPROOFING | INSULATION

IKO nv - d'Herbouvillekaai 80 - 2020 Antwerp - Belgium - +32 3 248 30 00 - https://be.iko.com