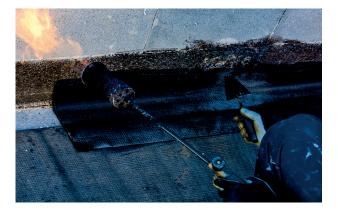

Within the range of high-quality bituminous waterproofing membranes, IKO has a solution specifically geared around this issue. The **IKO hydro Barrier membranes** are the perfect protection against groundwater for foundations. There are also the IKO hydro Barrier strips in a range of widths for resisting capillary moisture in the walls. The IKO hydro Barrier range is the sustainable solution for waterproofing underground structures and cavity walls.